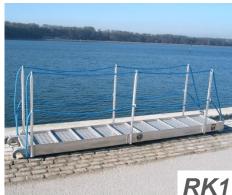

## Handrail

- **RK1**\*1 2-layers of 3-strand hand-rope with removable stanchions.
- RK2 3-layers of 3-strand hand-rope with removable stanchions.
- RK3 Foldable stanchions with 2-layers of 3-strand rope and our unique handrail in aluminium.
- RK4 Fixed handrail in aluminium.