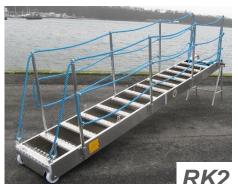

## Handrail

- **RK1**\*1 2-layers of 3-strand hand-rope with removable stanchions.
- RK2 3-layers of 3-strand hand-rope with removable stanchions.
- RK3 Foldable stanchions with 2-layers of 3-strand rope and our unique handrail in aluminium.
- RK4 Fixed handrail in aluminium.