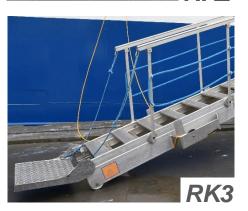

## Handrail

- **RK1**\*1 2-layers of 3-strand hand-rope with removable stanchions.
- RK2 3-layers of 3-strand hand-rope with removable stanchions.
- RK3 Foldable stanchions with 2-layers of 3-strand rope and our unique handrail in aluminium.
- RK4 Fixed handrail in aluminium.