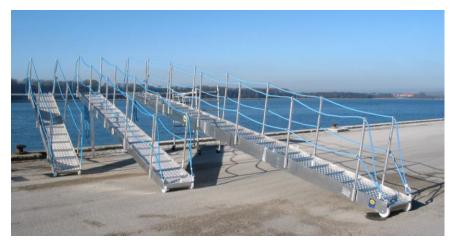

## LMK - Handrail

Gangways from Lemvig Maskin & Køleteknik ApS are renowned for their low weight, great strength, and stable design. Together this means a highly maneuverable gangway with excellent properties. LMK Gangways offer great flexibility in use, thanks to the many alternative configurations. To comply this, we offer a range of different types of handrails for our gangways. – So that you always can get safe to shore.

## Handrail

- **RK1**\*1 2-layers of 3-strand hand-rope with removable stanchions.
- RK2 3-layers of 3-strand hand-rope with removable stanchions.
- RK3 Foldable stanchions with 2-layers of 3-strand rope and our unique handrail in aluminium.
- RK4 Fixed handrail in aluminium.