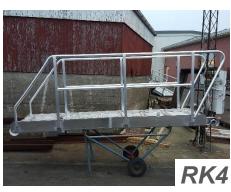

## Handrail

- **RK1**\*1 2-layers of 3-strand hand-rope with removable stanchions.
- RK2 3-layers of 3-strand hand-rope with removable stanchions.
- RK3 Foldable stanchions with 2-layers of 3-strand rope and our unique handrail in aluminium.
- RK4 Fixed handrail in aluminium.